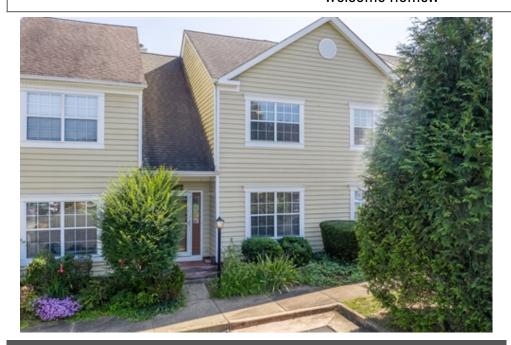

## 1371 Le Parc Terrace, Charlottesville, VA 22901

» Beds: 2 | Baths: 2 Full, 1 Half

MLS #: 608662

Townhouse | 1,397 ft<sup>2</sup> | Lot: 1,881 ft<sup>2</sup>

Walk to Pen Park!

Hardwood floors and ceramic tile throughout!

Denise Ramey

Walk to Pen Park! This well-maintained town home with hardwood floors throughout features a lovely, private courtyard in the heart of Charlottesville. The main floor features a great room with gas fireplace, flanked by built-in bookshelves, large dining room, and an updated kitchen with granite counters and white cabinets. Upstairs, enjoy two large bedrooms each with ceiling fan and a private bathroom, the larger of the two features two skylights that let in lots of natural light! Enjoy the outdoors with a shaded courtyard, garden space and bar. Enjoy all that this neighborhood has to offer minutes from downtown, UVA, and Martha Jefferson Hospital.