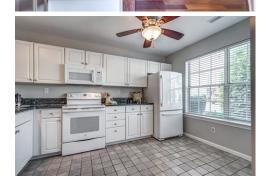

Denise Ramey

Walk to Pen Park! This well-maintained town home with hardwood floors throughout features a lovely, private courtyard in the heart of Charlottesville. The main floor features a great room with gas fireplace, flanked by built-in bookshelves, large dining room, and an updated kitchen with granite counters and white cabinets. Upstairs, enjoy two large bedrooms each with ceiling fan and a private bathroom, the larger of the two features two skylights that let in lots of natural light! Enjoy the outdoors with a shaded courtyard, garden space and bar. Enjoy all that this neighborhood has to offer minutes from downtown, UVA, and Martha Jefferson Hospital.